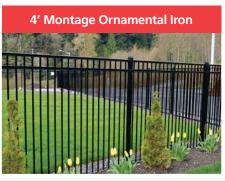

### **DEMO & REMOVE OLD FENCE** \$3.50 PER FT

MAY BE COMBINDED WITH **OTHER FENCE OFFERS** 

Materials only...\$25.95 per ft. Installed.....\$38.95 per ft.
Black only, includes: Posts, rails, concrete and pickets.