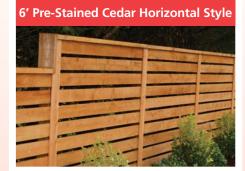

Materials only....\$14.75 per ft. Installed.....\$23.75 per ft.
Includes Posts, Cedar Rails, Concrete, Cedar Boards & Post Cap