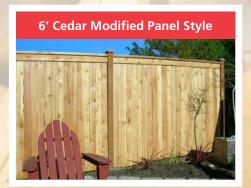

## TENCE CENTE

All our cedar materials are estern Red Ceda Ask us Why!

The Fencing Professionals
Serving the Puget Sound Area for over 30 years.

PRICES VALID 10/10/16 - 11/30/16

Materials only...\$15.25 per ft. Installed......\$25.25 per ft.
Includes Posts, Cedar Rails, Concrete, Cedar Boards & Post Cap