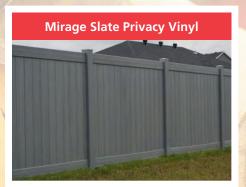

Materials only...\$47.00 per ft. Installed.....\$59.00 per ft.
Black only, includes: Posts, rails, concrete and pickets.

Materials only....\$16.95 per ft. Installed......\$25.95 per ft.
Includes Posts, Cedar Rails, Concrete, Cedar Boards & Post Cap