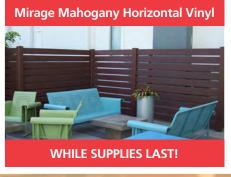

Materials only...\$47.00 per ft. Installed.....\$59.00 per ft.
Black only, includes: Posts, rails, concrete and pickets.

Materials only....\$16.95 per ft. Installed......\$25.95 per ft.
Includes Posts, Cedar Rails, Concrete, Cedar Boards & Post Cap