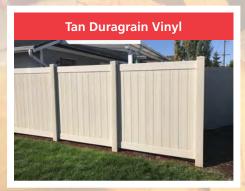

Materials only...\$29.95 per ft. Installed.....\$43.95 per ft.
Includes Posts, Rails, Concrete, T&G Boards, & Standard Cap

Materials only...\$33.50 per ft. Installed.......\$49.50 per ft.
Includes Posts, Rails, Concrete, T&G Boards, & Standard Cap