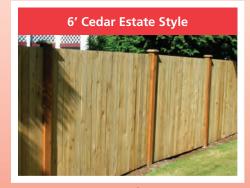

The Fencing Professionals
Serving the Puget Sound Area for over 30 years.

Ask us Why!

All our cedar materials are

PRICES VALID 10/1/14 - 10/31/14

Materials only...\$19.95 per ft. Installed......\$31.50 per ft.
Includes Posts, Rails, Concrete, T&G Boards, & Standard Cap