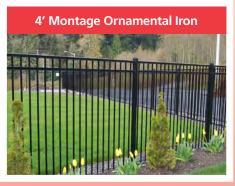

## **Gate Latch** Push to open & lockable - both sides \*Perfect for vinyl & ornamental iron

Latch only......\$42.00 per latch Installed.....\$52.00 per latch

Materials only...\$26.95 per ft. **Installed**.....\$39.95 per ft. Black only, includes: Posts, rails, concrete and pickets.