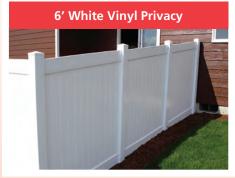

The Fencing Professionals
Serving the Puget Sound Area for over 30 years.

Ask us Why!

All our cedar materials are

PRICES VALID 10/1/14 - 10/31/14

Materials only...\$19.95 per ft. Installed......\$31.50 per ft.
Includes Posts, Rails, Concrete, T&G Boards, & Standard Cap