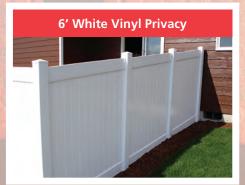

Materials only...\$27.95 per ft. Installed......\$38.95 per ft.
Includes Posts, Rails, Concrete, T&G Boards, & Standard Cap

Materials only...\$34.95 per ft. Installed......\$44.95 per ft.
Includes Posts, Rails, Concrete, T&G Boards, & Standard Cap