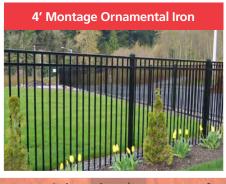

## **DEMO & REMOVE OLD FENCE** \$3.00 PER FT

MAY BE COMBINDED WITH OTHER FENCE OFFERS

Materials only...\$25.95 per ft. Installed.....\$38.95 per ft.
Black only, includes: Posts, rails, concrete and pickets.