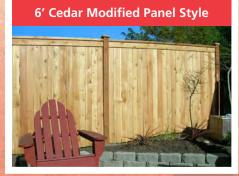

Materials only...\$27.95 per ft. Installed......\$38.95 per ft.
Includes Posts, Rails, Concrete, T&G Boards, & Standard Cap

Materials only...\$34.95 per ft. Installed......\$44.95 per ft.
Includes Posts, Rails, Concrete, T&G Boards, & Standard Cap